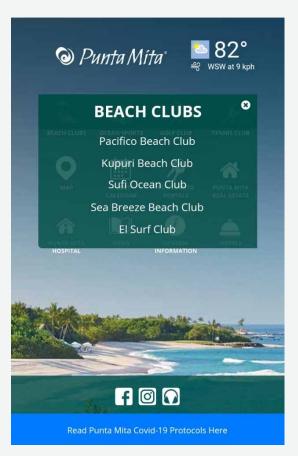

### Go digital in a covid-19 world

CHALLENGE TO ADAPT PRINT MATERIALS TO
NEW HABITS AND PROCEDURES DUE THE
PANDEMIC

**ROLE** WEBAPP DEVELOPER

**CLIENT** PUNTA MITA<sup>TM</sup>, MEXICO

SOLUTION TO DEVELOP A WEBAPP IN

ORDER TO HELP TO MANTAIN SOCIAL

DISTANCING AND GO DIGITAL WITH ALL

PRINT COLLATERALS AND PROMOTIONAL

EVENTS

DESIGN PROCESS BRIEF AND RESEARCH,
STRATEGY, VISUAL CONCEPT DEVELOPMENT,
ITERATION, IMPLEMENTATION

\* Access only via smartphones