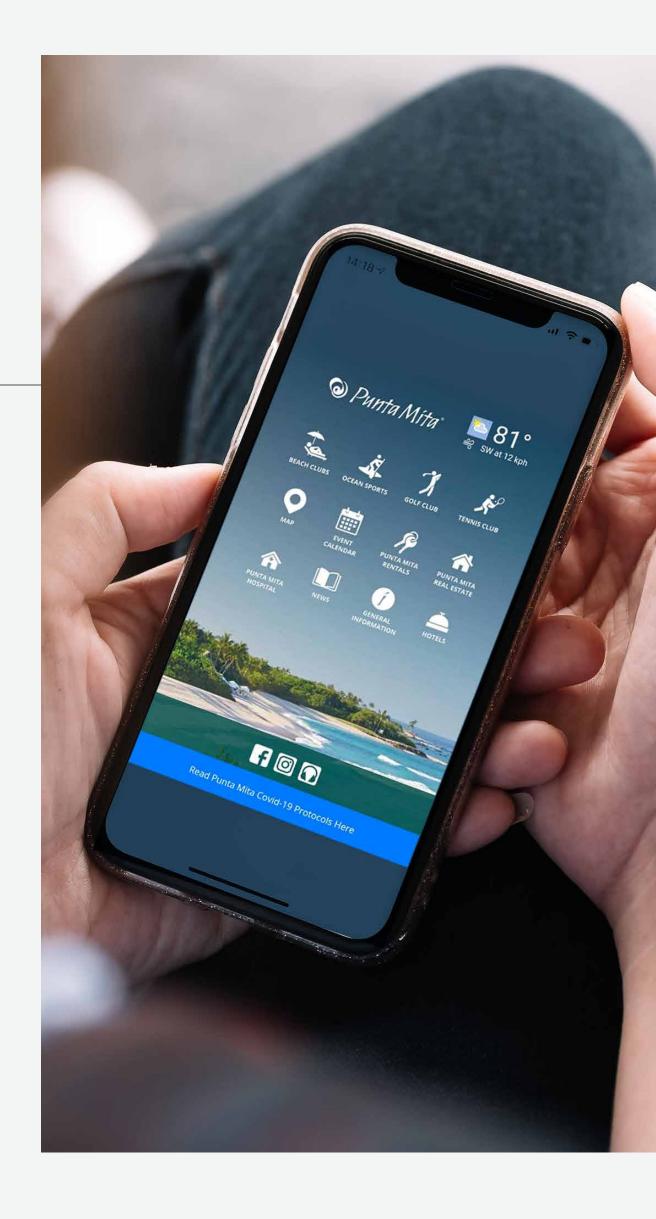

### Go digital in a covid-19 world

CHALLENGE TO ADAPT PRINT MATERIALS TO
NEW HABITS AND PROCEDURES DUE THE
PANDEMIC

**ROLE** WEBAPP DEVELOPER

**CLIENT** PUNTA MITA<sup>TM</sup>, MEXICO

SOLUTION TO DEVELOP A WEBAPP IN

ORDER TO HELP TO MANTAIN SOCIAL

DISTANCING AND GO DIGITAL WITH ALL

PRINT COLLATERALS AND PROMOTIONAL

EVENTS

DESIGN PROCESS BRIEF AND RESEARCH,
STRATEGY, VISUAL CONCEPT DEVELOPMENT,
ITERATION, IMPLEMENTATION

\* Access only via smartphones